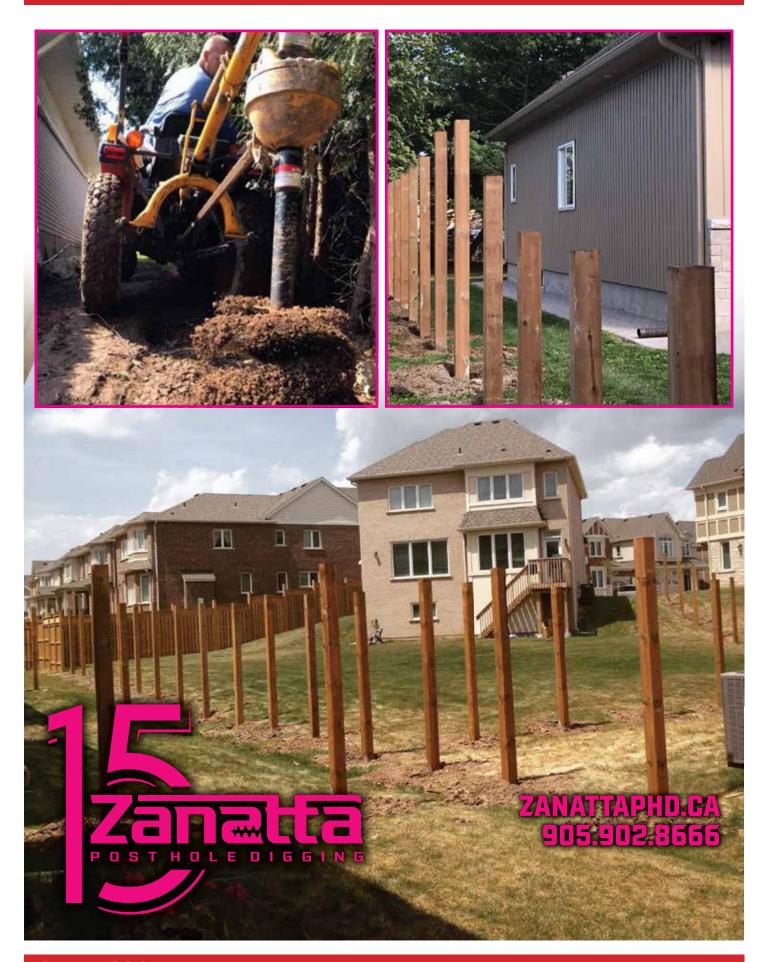

9-541-4179 | Mobile 289-541-4179

UNILOCK.COM | 1-800-UNILOCK





### PROTECT, PREVENT, & ENHANCE

with Our Family of Concrete Sealers

# HIAC, & HIAC-PLUS DECRA-SEAL, DECRA-SEAL NATURAL INTRAGUARD,





W. R. MEADOWS OF CANADA - The trusted partner of contractors since 1926.

W. R. MEADOWS offers a full range of concrete sealers, with formulations to meet current VOC regulations and any project need. W. R. MEADOWS is the name that contractors turn to for time-tested solutions.

For a solution based on your needs, visit wrmeadows.com or call 800-342-5976.













**WE ARE NORTH AMERICA'S #1 CHOICE!** 



















LEADING THE WAY IN

#### **SYNTHETIC TURF AND RUBBER PRODUCTS**

Visit us online at **RYMAR.CA** 



















#### ~ Family owned and operated since 1975 ~







## Why Contractors **Expect an ERIE.**

A number of unique features have made the ERIE Contractor the industry standard with over **140 years** of field testing and design.

All backed by the longest
Warranty in the industry and our
Exceptional Customer Service
standard



**Expect an ERIE.** 

ERIEtoolworkscompany.com





Contact Joe for a free quote **FRONTIER**LANDSCAPES.COM **© f** 



NOW AVAILABLE AT



#### WANT TO GET MORE JOBS IN THIS SEASON?

#### *EASY*Joint



#### WHY *EASY* Joint?

- **12 Years Proven**
- All-Weather Wet Install Down To 3° C
- **Permeable**
- **Works on Dense Grade Driveways**
- Up to 5" Joints
- **Zero Haze / Dust**
- 4 Colours Available
- Freeze Safe











YIELD 50 - 80 sq. ft./Tub - Depends on Joint Width and Depth Size

#### *EASY*ClickBase



Y