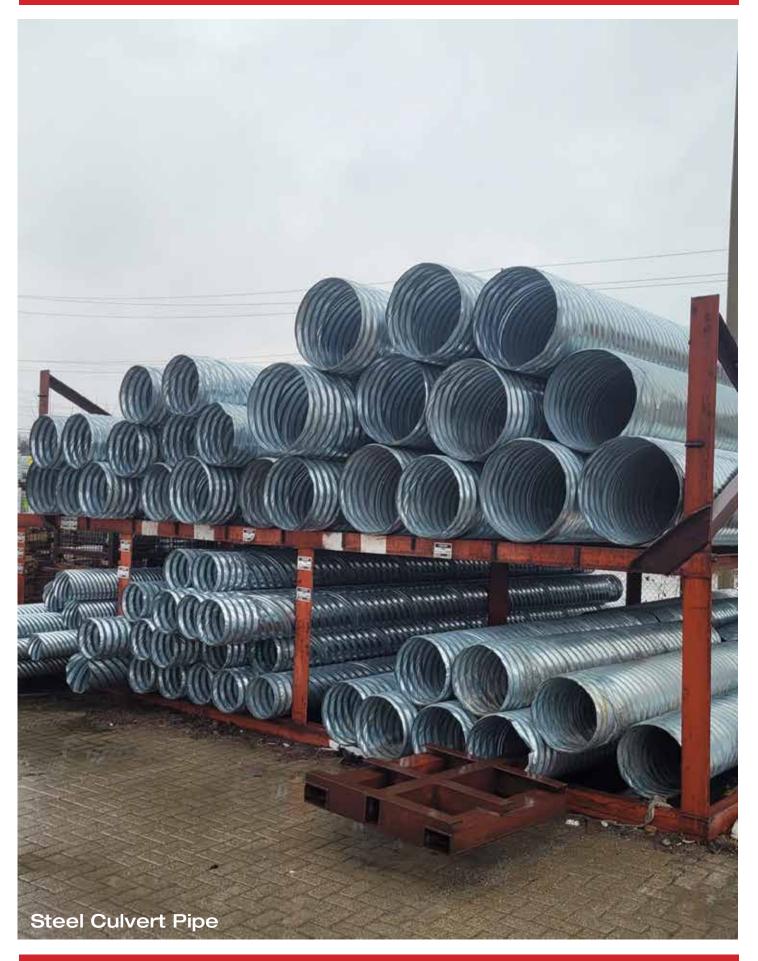

on't compromise your reputation by using anything less than the best. Specify Sonotube brand concrete forms.

TRUE. AUTHENTIC. GENUINE.



■ Safe drainage

Sonotube round concrete forms

- **Red Dot** Award winning designs
- Discreet slot top available
- For courtyards and driveways
- Easy DIY installation
- Available at your local HBS branch











**SikaTop®-123 FL** is an advanced polymer-modified, fibre-reinforced non-sag mortar with a fast setting time for successful repairs on horizontal, vertical and sub-surfaces.

- Light coloured Similar to concrete
- Superior adhesion
- Excellent freeze/thaw and salt scaling resistance

For more information and product availability, contact your local Sika Representative.

**SIKA CANADA INC.** 1-800-933-7452 | **www.sika.ca** 

















## Repair, Protect, and Prevent with W. R. MEADOWS' Concrete Restoration Products





### W. R. MEADOWS OF CANADA - The trusted partner of contractors since 1926.

W. R. MEADOWS' line of patching compounds offer a variety of products to suit every concrete repair need.

Choose MEADOW-PATCH TI and MEADOW-PATCH T2 for concrete resurfacing and repair. MEADOW-CRETE H is ideal for horizontal patching. Count on MEADOW-CRETE OV for reinforced overhead and vertical patching needs. MEADOW-CRETE FNP offers a flowable form and pour structural repair mortar. SPEED-CRETE is your choice as a ready-to-use concrete patching compound for fast, permanent repairs. Look no further than W. R. MEADOWS' REZI-WELD line for your epoxy needs. And for grouting needs, check out our popular CG-86 products, as well