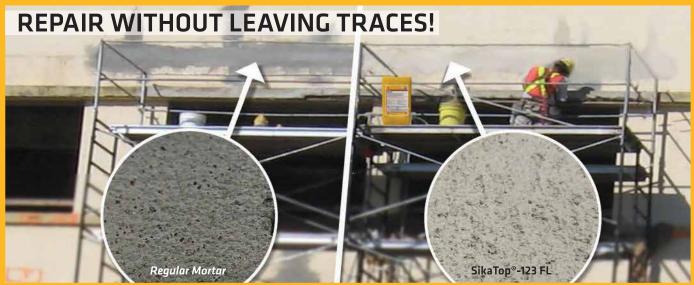

**SikaTop®-123 FL** is an advanced polymer-modified, fibre-reinforced non-sag mortar with a fast setting time for successful repairs on horizontal, vertical and sub-surfaces.

- Light coloured Similar to concrete
- Superior adhesion
- Excellent freeze/thaw and salt scaling resistance