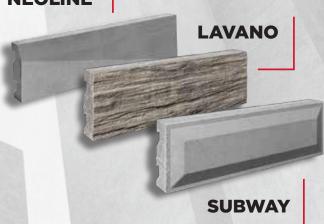

#### *EASY*Joint

#### WHY *EASY* Joint?

- **12 Years Proven**
- All-Weather Wet Install Down To 3° C
- **Permeable**
- **Works on Dense Grade Driveways**
- Up to 5" Joints
- **Zero Haze / Dust**
- 4 Colours Available
- Freeze Safe