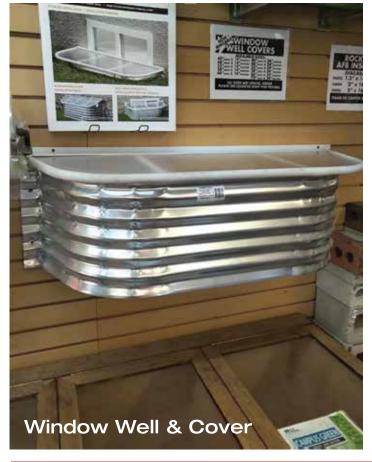

OF CANADA - The trusted partner of contractors since 1926.

W. R. MEADOWS' line of patching compounds offer a variety of products to suit every concrete repair need.

Choose MEADOW-PATCH TI and MEADOW-PATCH T2 for concrete resurfacing and repair. MEADOW-CRETE H is ideal for horizontal patching. Count on MEADOW-CRETE OV for reinforced overhead and vertical patching needs. MEADOW-CRETE FNP offers a flowable form and pour structural repair mortar. SPEED-CRETE is your choice as a ready-to-use concrete patching compound for fast, permanent repairs. Look no further than W. R. MEADOWS' REZI-WELD line for your epoxy needs. And for grouting needs, check out our popular CG-86 products, as well as V-1 and V-3 10K.

For a solution based on your needs, visit wrmeadows.com or call (800) 563-3618.











www.conterrafoundation.ca



www.airexcavation.ca



Re Oasis Lafitt Stone brings a warm, rustic charm to your home. This stone will amaze you with its natural, subtly shaded colors as well as a texture that evokes stone cut by a master mason.



Stonemason Bricklayer Masonry Repair Specialist

~Since 1990~

## Hayden Nelson

Owner & Mason

Office -905-538-3333

Mobile - 905-577-5939

Email - nelsonmasonry@gmail.com



nelsonmasonryandson.ca

**Hamilton & Surrounding Area** 





Proudly Distributed by:

CSI - All Things Stone www.AllThingsStone.com





















STUBBE'S Portland Cement is available in 20kg, 30kg and 40kg bags





## **The Best in Low Carbon Masonry**

PRESSURIZED & PROVEN

Carbon-sequestered masonry units



The Autoclave block you LOVE. Now with:

Lower wa