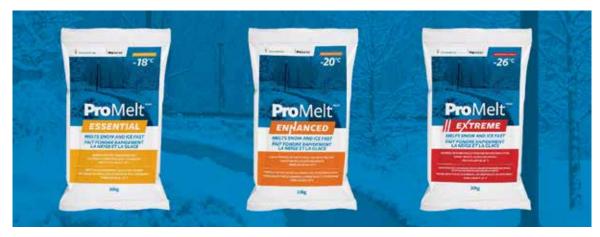

## PROTECT YOUR LANDSCAPING FROM SALT DAMAGE

For areas you need to keep clear of ice and snow, choose a ProMelt product for safer melting at lower temperatures.