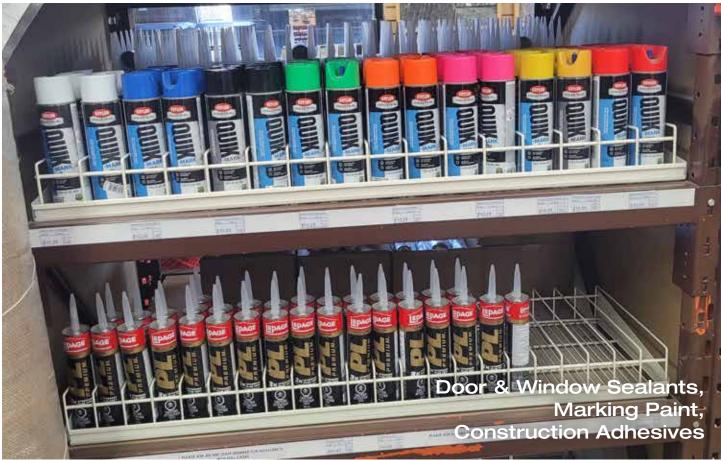

ply customer service teams, at all our locations, are knowledgeable and will provide answers to any questions on the full range of our products.



We continue to improve our logistics department to provide safe, reliable deliveries of our products when you require them.

HBS looks forward to serving our customers for the many years to come and we thank you for your business for over the past 100 years!!!



The Hamilton Tiger-Cats are back and ready for the 2025 CFL season!!!

Parking is available at Hamilton Builders Supply-Lloyd St location on a first come first served basis for all the home games this year, so don't miss out on all the fun and come join us at HBS to cheer on the Ticats!!!

\*Parking rates start at \$20 per car.

<sup>\*</sup>subject to change without notice























Beltis Fire Pit with Spark Screen





## Your Workmanship Is Showing.



Make sure the forms you're using reflect it.

Sonotube Builder's Tube gives you the performance you expect from an industry leader. Sonotube round concrete forms with RainGuard® Technology offer resistance to rainy conditions—keeping your schedule and your image intact.

Don't compromise your reputation by using anything less than the best. Specify Sonotube brand concrete forms.

TRUE. AUTHENTIC. GENUINE.



■ Safe drainage

Sonotube round concrete forms

- **Red Dot** Award winning designs
- Discreet slot top available
- For courtyards and driveways
- Easy DIY installation
- Available at your local HBS branch











**SikaTop®-123 FL** is an advanced polymer-modified, fibre-reinforced non-sag mortar