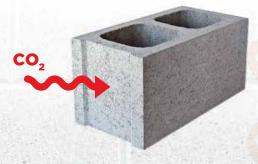

## **The Best in Low Carbon Masonry**

PRESSURIZED & PROVEN

Carbon-sequestered masonry units

The Autoclave block you LOVE. Now with:

Lower water.
Lower energy.
Lower CARBON.

Consumes CO<sub>2</sub> under pressure while curing

Manufactures and specialists of Autoclaved masonry units and proud supporters of HBS.