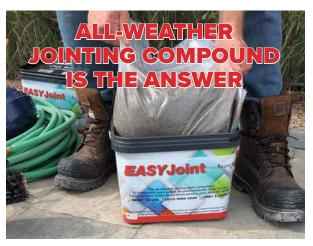

#### *EASY*Joint

#### WHY *EASY* Joint?

- **12 Years Proven**
- All-Weather Wet Install Down To 3° C
- **Permeable**
- **Works on Dense Grade Driveways**
- Up to 5" Joints
- **Zero Haze / Dust**
- 4 Colours Available
- Freeze Safe

YIELD 50 - 80 sq. ft./Tub - Depends on Joint Width and Depth Size