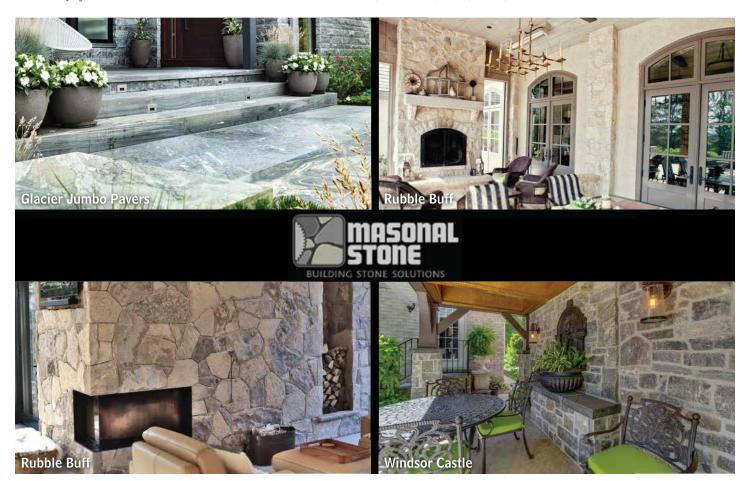

CSI - All Things Stone www.AllThingsStone.com

STUBBE'S Portland Cement is available in 20kg, 30kg and 40kg bags