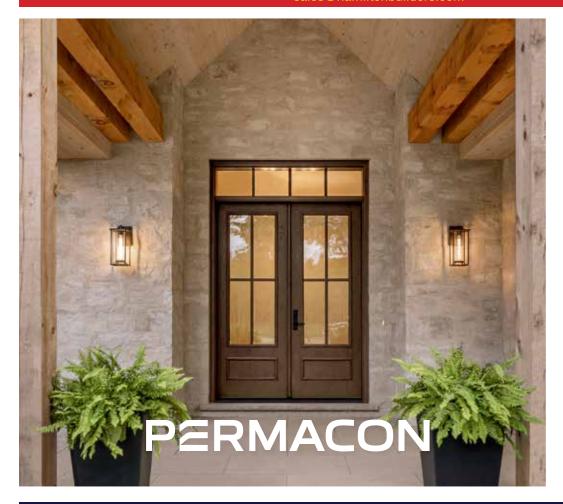

# PERMACON Melia

A textured collection that transports you

DuraFusion Colours Oasis | Marbella | Hickory

of water and sand, Melia's finely embossed texture captures the essence of nature's purity.

Walking on these pavers and slabs evokes the serene feeling of strolling along a sunlit beach - creating endless moments of relaxation and harmony.