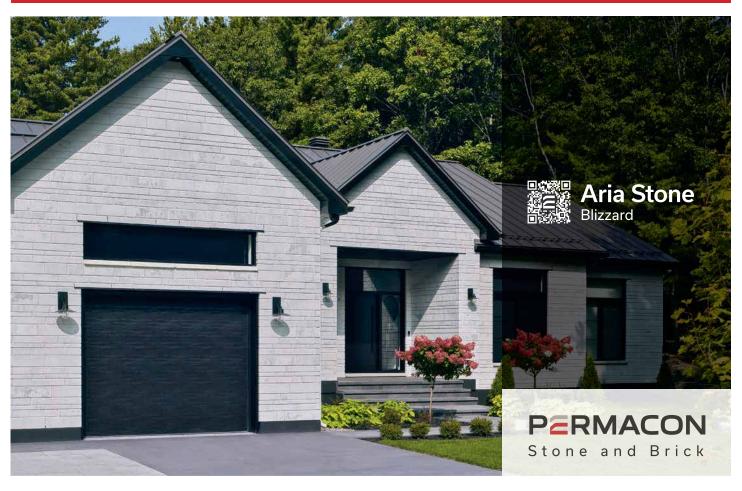

# PERMACON Melia

A textured collection that transports you

DuraFusion Colours Oasis | Marbella | Hickory

of water and sand, Melia's finely embossed texture captures the essence of nature's purity.

Walking on these pavers and slabs evokes the serene feeling of strolling along a sunlit beach - creating endless moments of relaxation and harmony.