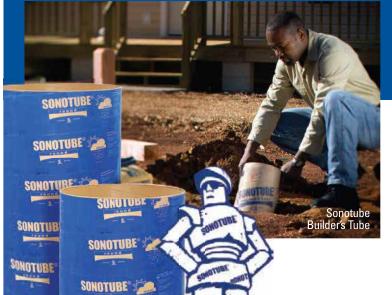

## Your Workmanship Is Showing.

Make sure the forms you're using reflect it.

Sonotube Builder's Tube gives you the performance you expect from an industry leader. Sonotube round concrete forms with RainGuard® Technology offer resistance to rainy conditions—keeping your schedule and your image intact.

Don't compromise your reputation by using anything less than the best. Specify Sonotube brand concrete forms.

TRUE. AUTHENTIC. GENUINE.

■ Safe drainage

Sonotube round concrete forms

- **Red Dot** Award winning designs
- Discreet slot top available
- For courtyards and driveways
- Easy DIY installation
- Available at your local HBS branch