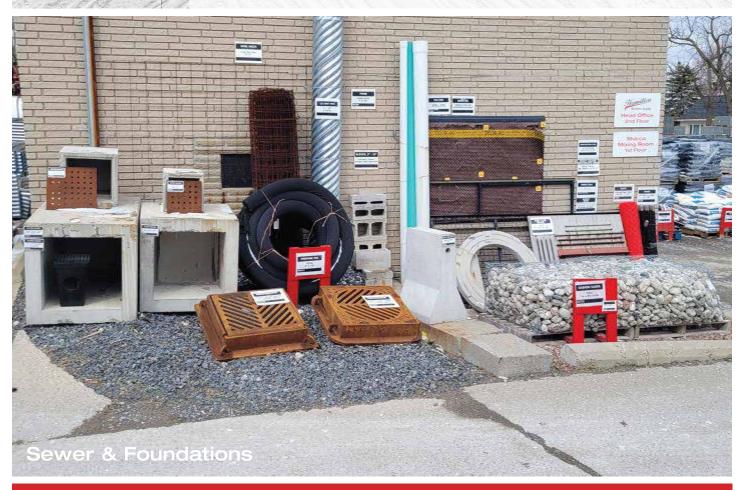

DOWS OF CANADA - The trusted partner of contractors since 1926.

W. R. MEADOWS' line of patching compounds offer a variety of products to suit every concrete repair need.

Choose MEADOW-PATCH TI and MEADOW-PATCH T2 for concrete resurfacing and repair. MEADOW-CRETE H is ideal for horizontal patching. Count on MEADOW-CRETE OV for reinforced overhead and vertical patching needs. MEADOW-CRETE FNP offers a flowable form and pour structural repair mortar. SPEED-CRETE is your choice as a ready-to-use concrete patching compound for fast, permanent repairs. Look no further than W. R. MEADOWS' REZI-WELD line for your epoxy needs. And for grouting needs, check out our popular CG-86 products, as well as V-1 and V-3 10K.

For a solution based on your needs, visit wrmeadows.com or call (800) 563-3618.











www.conterrafoundation.ca



www.airexcavation.ca



Re Oasis Lafitt Stone brings a warm, rustic charm to your home. This stone will amaze you with its natural, subtly shaded colors as well as a texture that evokes stone cut by a master mason.



Stonemason Bricklayer Masonry Repair Specialist

~Since 1990~

## Hayden Nelson

Owner & Mason

Office -905-538-3333

Mobile - 905-577-5939

Email - nelsonmasonry@gmail.com



nelsonmasonryandson.ca

**Hamilton & Surrounding Area** 





Proudly Distributed by:

CSI - All Things Stone www.AllThingsStone.com





















STUBBE'S Portland Cement is available in 20kg, 30kg and 40kg bags





## **The Best in Low Carbon Masonry**

PRESSURIZED & PROVEN

Carbon-sequestered masonry units



The Autoclave block you LOVE. Now with:

Lowe