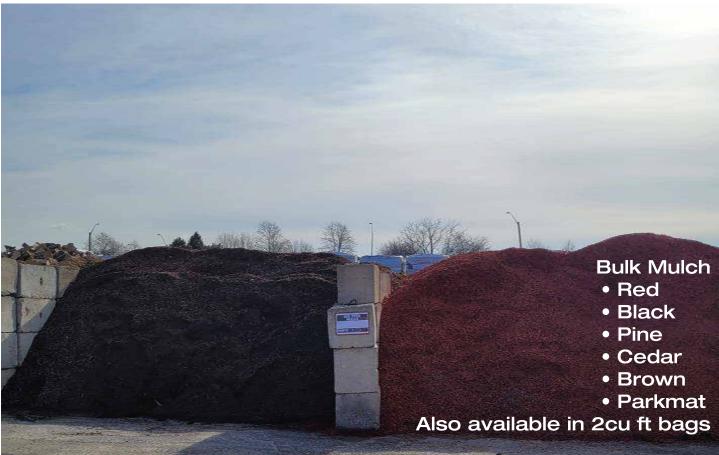

customer service teams, at all our locations, are knowledgeable and will provide answers to any questions on the full range of our products.



We continue to improve our logistics department to provide safe, reliable deliveries of our products when you require them.

HBS looks forward to serving our customers for the many years to come and we thank you for your business for over the past 100 years!!!



The Hamilton Tiger-Cats are back and ready for the 2025 CFL season!!!

Parking is available at Hamilton Builders Supply-Lloyd St location on a first come first served basis for all the home games this year, so don't miss out on all the fun and come join us at HBS to cheer on the Ticats!!!

\*Parking rates start at \$20 per car.

<sup>\*</sup>subject to change without notice























Beltis Fire Pit with Spark Screen





## Your Workmanship Is Showing.



Make sure the forms you're using reflect it.

Sonotube Builder's Tube gives you the performance you expect from an industry leader. Sonotube round concrete forms with RainGuard® Technology offer resistance to rainy conditions—keeping your schedule and your image intact.

Don't compromise your reputation by using anything less than the best. Specify Sonotube brand concrete forms.

TRUE. AUTHENTIC. GENUINE.



■ Safe drainage

Sonotube round concrete forms

- **Red Dot** Award winning designs
- Discreet slot top available
- For courtyards and driveways
- Easy DIY installation
- Available at your local HBS branch











**SikaTop®-123 FL** is an advanced polymer-modified, fibre-reinforced non-sag mortar with