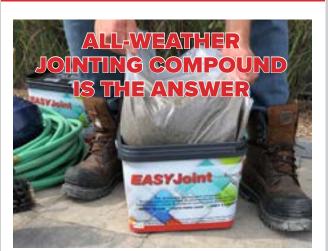

#### **EASY**Joint

#### WHY EASYJoint?

- 12 Years Proven
- All-Weather Wet Install Down To 3° C
- Permeable
- Works on Dense Grade Driveways
- Up to 5" Joints
- Zero Haze / Dust
- 4 Colours Available
- Freeze Safe

COLOURS AVAILABLE

YIELD 50 - 80 sq. ft./Tub - Depends on Joint Width and Depth Size

PREMIUM COLOURS

Yes It Works On Driveways & Heavy Traffic Areas