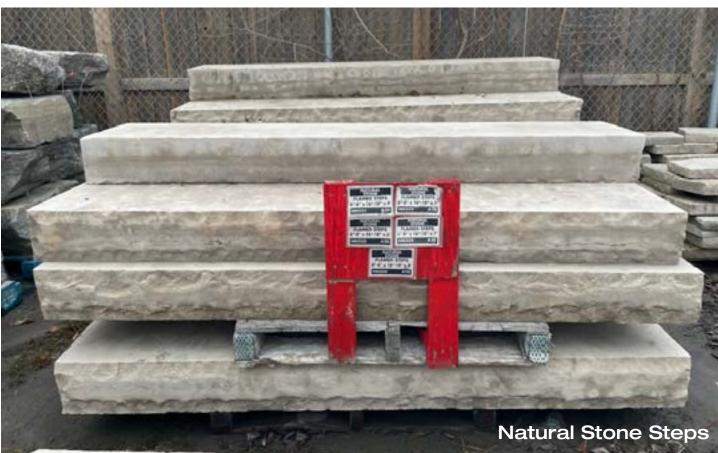

For a solution based on your needs, visit wrmeadows.com or call 800-342-5976.

Flagstone

- Engineered in Germany
- Made in Europe
- Long service life
- First rate cutting performance
- Highest Safety Standards Safety Standards