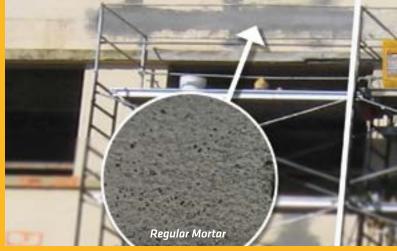

### **REPAIR WITHOUT LEAVING TRACES!**

**SikaTop®-123 FL** is an advanced polymer-modified, fibre-reinforced non-sag mortar with a fast setting time for successful repairs on horizontal, vertical and sub-surfaces.

- Light coloured Similar to concrete
- Superior adhesion
- Excellent freeze/thaw and salt scaling resistance

For more information and product availability, contact your local Sika Representative.

**SIKA CANADA INC.** 1-800-933-7452 | **www.sika.ca** 