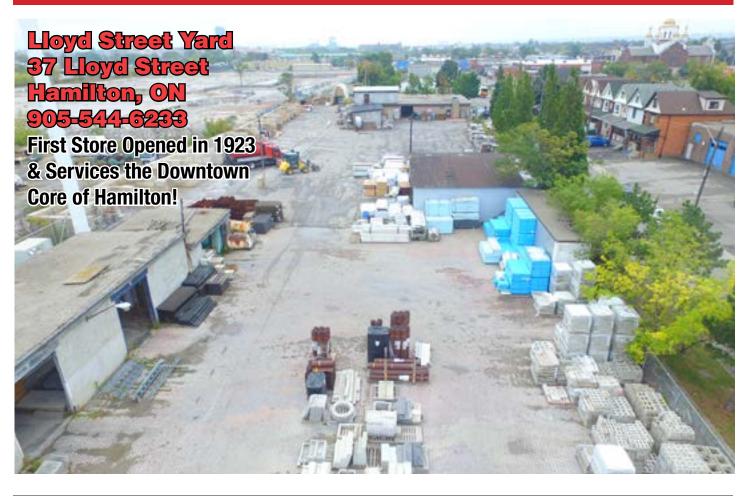

#### **CANADIAN OWNED**

**2024 Catalogue** 

- Available in 90 or 180 mm
- All units are double-sided
- Corner units included in the pallet
- No accessories

HBS Burlington 723 Walkers Line, Burlington, ON L7N 2E8 Phone: 905-639-3888 Fax: 905-333-4757 HBS Limeridge 164 Limeridge Rd East, Hamilton, ON L9A 2S3 Phone: 905-388-2352 Fax: 905-388-0833 HBS Lloyd Street 37 Lloyd Street Hamilton, ON L8L 3H3 Phone: 905-544-6233 Fax: 905-544-4572 HBS Winona 1067 Barton Street Winona, ON L8E 5H1 Phone: 905-643-1271 Fax: 905-643-2429 HBS St. Catharines 33 Carlton Street, St. Catharines, ON L2R 1P6 Phone: 905-682-8659 Fax: 905-682-8462

#### WE ARE NOW OFFERING WEDNESDAY **DELIVERY SERVICES TO COTTAGE COUNTRY!** LOCAL FREIGHT AND FEES APPLY

**HBS BURLINGTON** 723 WALKERS LINE BURLINGTON, ON L7N 2E8 PHONE 905.639.3888

HBS LLOYD STREET 164 LIMERIDGE RD EAST HAMILTON, ON L9A 2S3 37 LLOYD STREET HAMILTON, ON L8L 3H3 PHONE 905.544.6233

**HBS LIMERIDGE** 

PHONE 905.388.2352

**HBS WINONA** 1067 BARTON STREET WINONA, ON L8E 5H1 PHONE 905.643.1271

HBS ST. CATHARINES 33 CARLTON STREET ST. CATHARINES, ON L2R 1P6 PHONE 905.682.8659

**OAKS PAVERS TECHO-BLOC** UNILOCK PERMACON **BESTWAY STONE TRIPLE H SEALERS & JOINTING SAND RYMAR GRASS DECKORATORS COMPOSITE** DECKING P.T. WOOD LANDSCAPE EDGING **SOILS & MULCHES CULVERTS & DRAINAGE TILE** 

**MASONAL STONE ONTARIO STONE VENEERS CULTURED STONE BANAS STONE FIRE PIT KITS** FIREWOOD **SAKRETE CONCRETE MIX CONCRETE BLOCKS WIRE MESH & REBAR** SONOTUBES **PLYWOOD & SPRUCE TOOLS & MUCH MORE!** 

NATURAL STONE

All trucks are tracked! Delivery always on time!

VISIT OUR WEBSITE FOR OUR COMPLETE LINE OF BUILDING MATERIALS www.hamiltonbuilders.ca

Since 1923

2