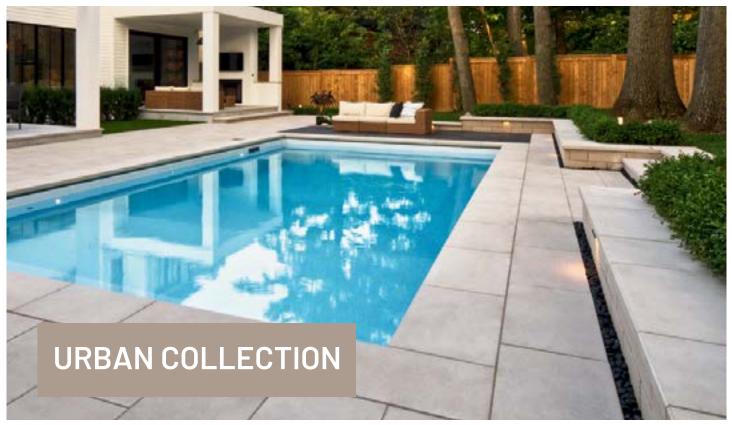

#### TECHO—BLOC

# The Art of Quiet Luxury

We're keeping up with all the latest trends so you can design an outdoor space that is uniquely yours. From warm earthy hues and tone-on-tone motifs to classic red brick and creative curves, this year's theme of 'quiet luxury' is one that will elevate your outdoors.

DISCOVER THE TRENDS OF 2024