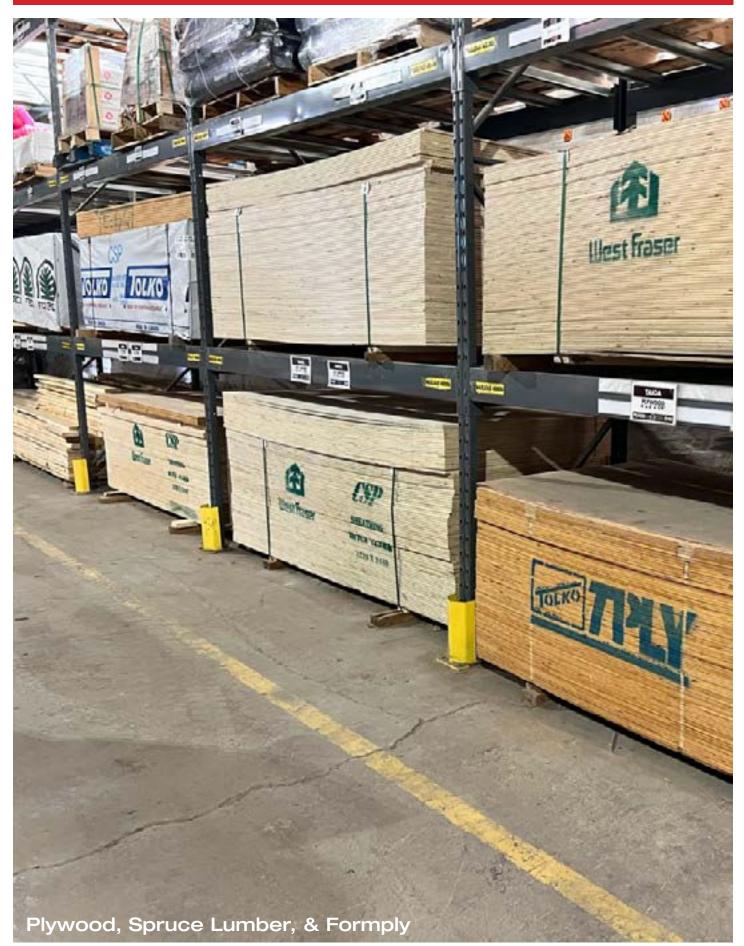

#### Limeridge Yard 164 Limeridge Rd East Hamilton, ON 905-388-2352

Large Inventory of Landscape Supplies, Brick, Stone, Stucco, PT Wood, Spruce Lumber, and Plywood!

#### Burlington Yard 723 Walkers Line Burlington, ON 905-639-3888

Huge Selection of In-Stock Landscape Supplies, PT Wood, Spruce Lumber, and Plywood!

DESIGN - & BUILD -

#### Winona Yard 1067 Barton Street Winona, ON 905-649-1271

Large In-Stock Inventory of Natural Stone, Spruce Lumber, Plywood, and Formply!

*Since* 1923