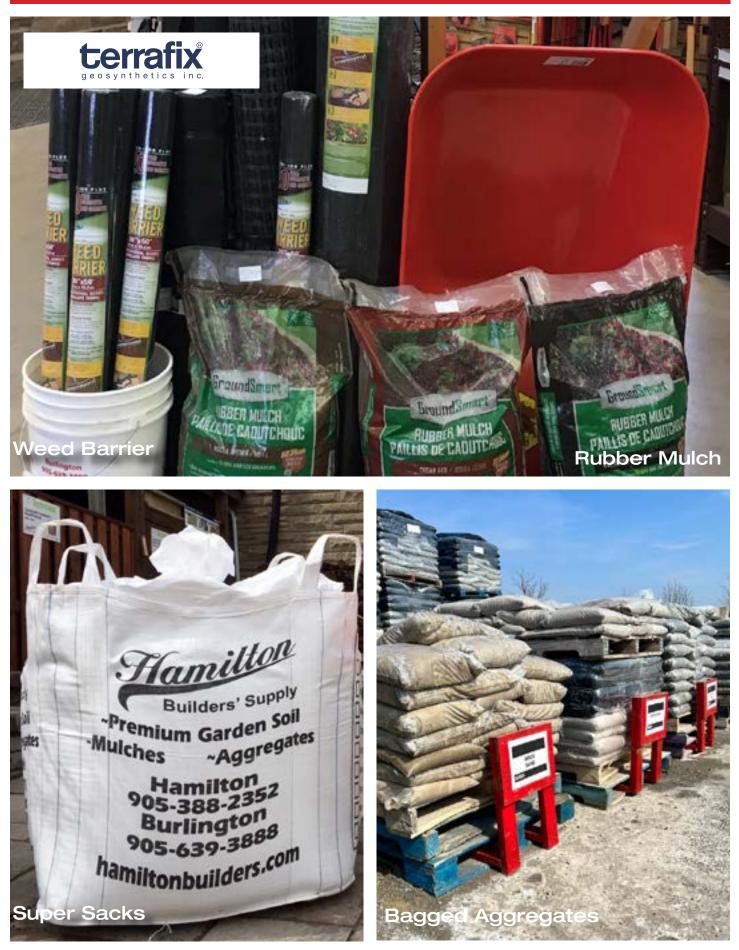

**HBS LIMERIDGE** 

PHONE 905.388.2352

**HBS WINONA** 1067 BARTON STREET WINONA, ON L8E 5H1 PHONE 905.643.1271

HBS ST. CATHARINES 33 CARLTON STREET ST. CATHARINES, ON L2R 1P6 PHONE 905.682.8659

**OAKS PAVERS TECHO-BLOC** UNILOCK PERMACON **BESTWAY STONE TRIPLE H SEALERS & JOINTING SAND RYMAR GRASS DECKORATORS COMPOSITE** DECKING P.T. WOOD LANDSCAPE EDGING **SOILS & MULCHES CULVERTS & DRAINAGE TILE** 

**MASONAL STONE ONTARIO STONE VENEERS CULTURED STONE BANAS STONE FIRE PIT KITS** FIREWOOD **SAKRETE CONCRETE MIX CONCRETE BLOCKS WIRE MESH & REBAR** SONOTUBES **PLYWOOD & SPRUCE TOOLS & MUCH MORE!** 

NATURAL STONE