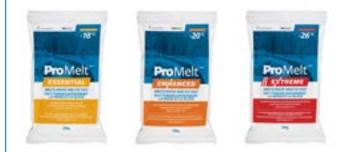

## **Pro**Melt<sup>™</sup> DO MORE WITH LESS

#### PROTECT YOUR PROPERTY AND YOUR WATERWAYS

|                           | Rock Salt  | ESSENTIAL      | ENHANCED       | <b>EXTREME</b>   |
|---------------------------|------------|----------------|----------------|------------------|
| Application<br>Rate       | 288 g/m³   | 57 - 76 g/m³   | 57 - 76 g/m³   | 57 - 76 g/m³     |
| Chloride ion contribution | 138.3 g/m³ | 34 - 46.1 g/m³ | 34 - 46.1 g/m³ | 35.9 - 47.8 g/m³ |

Did you know that sodium and chloride build-up from de-icing activities is an environmental concern?

For areas that you need to keep clear of ice and snow, a ProMelt product will reduce your chloride impact when applied according to instructions.

#### Reduce your impact on:

- Buildings
- Pets and wildlife
- Landscaping and natural vegetation
- Freshwater and sources of drinking water

Professional Ice Melter – Professional Performance www.promelt.ca