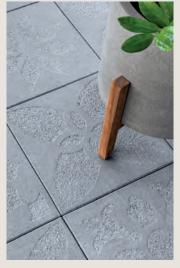

## тесно—вloc New Industria Flora Patio Slab

Over 460 pattern possibilities

The new Industria Flora offers over 460 pattern possibilities. This 600 x 600 concrete slab was inspired by Mediterranean ceramics and features textured floral patterns. Available in six different designs and two staple colors, Industria Flora pairs perfectly with Techo-Bloc's Industria collection, and is bringing sophisticated visual interest to the outdoors.