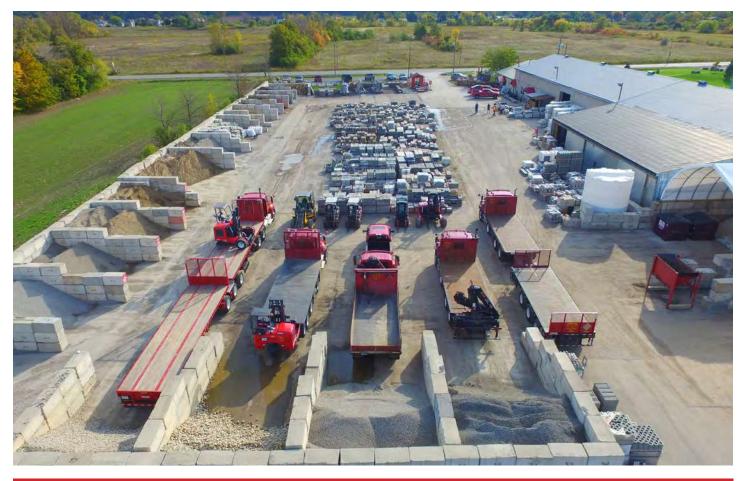

#### Limeridge Yard 164 Limeridge Rd East Hamilton, ON 905-388-2352

Large Inventory of Landscape Supplies, Brick, Stone, Stucco, PT Wood, Spruce Lumber, and Plywood!