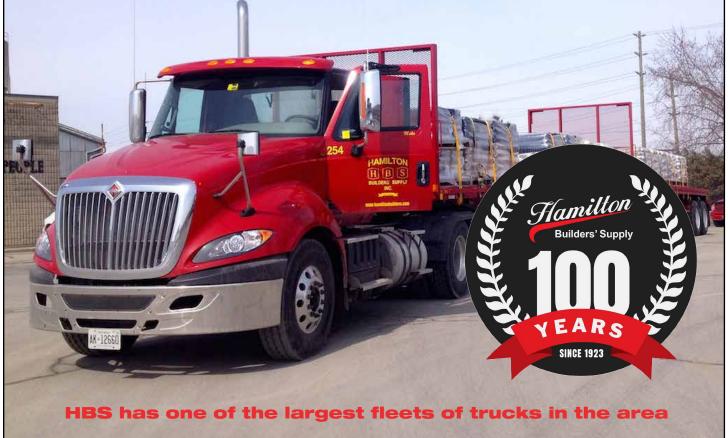

UTHENTIC. GENUINE.

**Sonotube**<sup>®</sup> **Builder's Tube**<sup>®</sup> gives you the performance you expect from an industry leader. **Sonotube round** concrete forms with RainGuard<sup>®</sup> Technology offer resistance to rainy conditions—keeping your schedule and your image intact.

Don't compromise your reputation by using anything less than the best. Specify **Sonotube brand** concrete forms.

CONCRETE FORMS



Sonotube round concrete forms

CUNUL



#### for your home and garden

#### Safe drainage

- Red Dot Award winning designs
- Discreet slot top available
- For courtyards and driveways
- Easy DIY installation
- Available at your local HBS branch

(877) 226-4255 | www.acoself.ca







# Congratulations Hamilton Builders' on your 100 years in business!!!























# <SAKRETE™

# The Pro's Choice Since 1936.

www.sakretecanada.com

### **REPAIR WITHOUT LEAVING TRACES!**

Regular Mortar

**SikaTop®-123 FL** is an advanced polymer-modified, fibre-reinforced non-sag mortar with a fast setting time for successful repairs on horizontal, vertical and sub-surfaces.

- Light coloured Similar to concrete
- Superior adhesion
- Excellent freeze/thaw and salt scaling resistance

For more information and product availability, contact your local Sika Representative.

**SIKA CANADA INC.** 1-800-933-7452 | **www.sika.ca** 



SikaTop®-123 FL

Congratulations HBS on your 100 years in

business!

BUILDING TRUST CONSTRUIRE LA CONFIANCE











# Weeping Tile and Accessories



# CONTERRA FOUNDATION + REPAIR

## www.conterrafoundation.ca



## **DELTA**®

#### HI