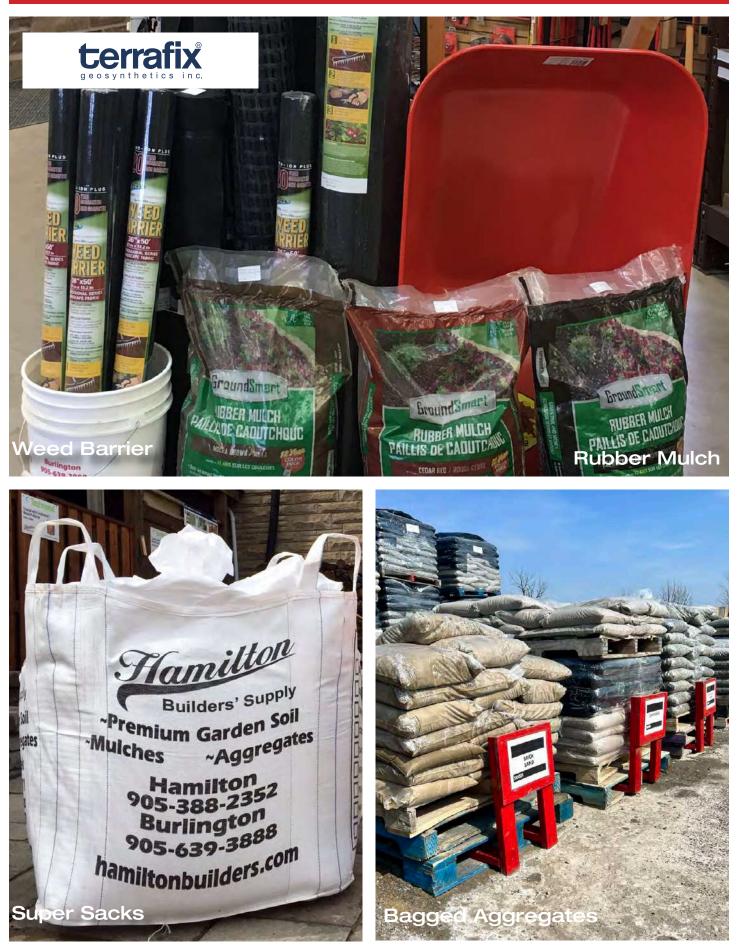

#### Limeridge Yard 164 Limeridge Rd East Hamilton, ON 905-388-2352

Large Inventory of Landscape Supplies, Brick, Stone, Stucco, PT Wood, Spruce Lumber, and Plywood!

## Burlington Yard 723 Walkers Line Burlington, ON 905-639-3888

Huge Selection of In-Stock Landscape Supplies, PT Wood, Spruce Lumber, and Plywood!

Hamilton

Builders' Supply

EARS SINCE 1923

- Landscape Design
- Interlock Patios & Driveways
- Retaining Walls
- Flag Stone & Natural Stone
- Poolscapes
- Pergolas, Decks & Wood Working
- Drainage, Grading & Sodding

#### Winona Yard 1067 Barton Street Winona, ON 905-649-1271

Large In-Stock Inventory of Natural Stone, Spruce Lumber, Plywood, and Formply!