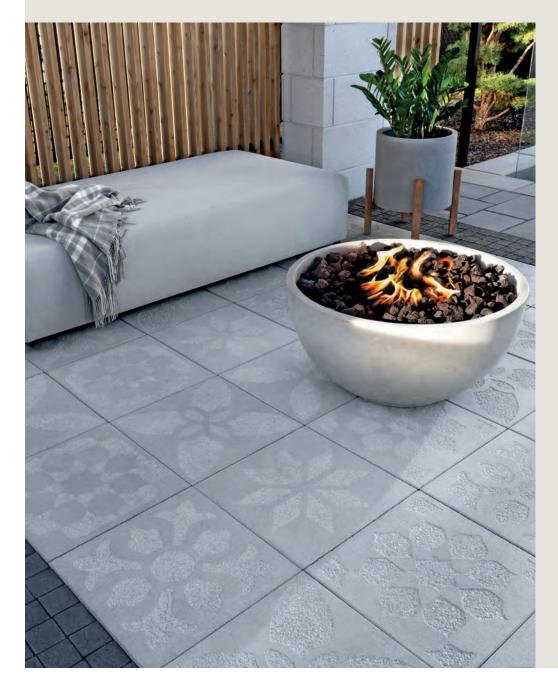

## тесно—вloc New Industria Flora Patio Slab

Over 460 pattern possibilities

The new Industria Flora offers over 460 pattern possibilities. This 600 x 600 concrete slab was inspired by Mediterranean ceramics and features textured floral patterns. Available in six different designs and two staple colors, Industria Flora pairs perfectly with Techo-Bloc's Industria collection, and is bringing sophisticated visual interest to the outdoors.