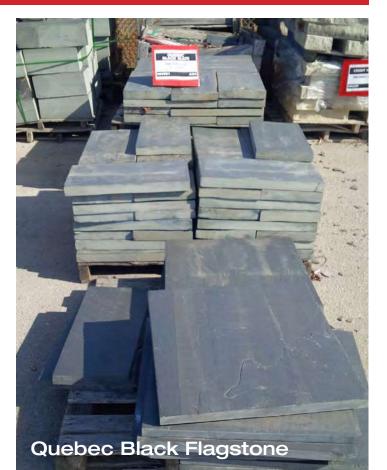

## Burlington Yard 723 Walkers Line Burlington, ON 905-639-3888

Huge Selection of In-Stock Landscape Supplies, PT Wood, Spruce Lumber, and Plywood!

Hamilton

Builders' Supply

EARS SINCE 1923

- Landscape Design
- Interlock Patios & Driveways
- Retaining Walls
- Flag Stone & Natural Stone
- Poolscapes
- Pergolas, Decks & Wood Working
- Drainage, Grading & Sodding