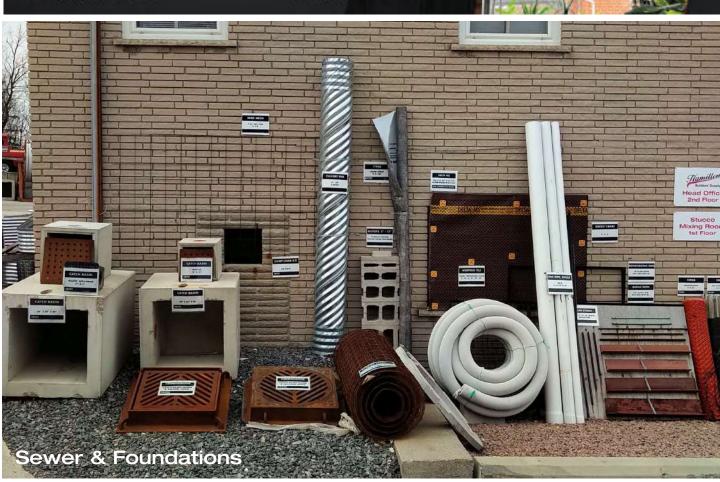

ced overhead and vertical patching needs. MEADOW-CRETE FNP offers a flowable form and pour structural repair mortar. SPEED-CRETE is your choice as a ready-to-use concrete patching compound for fast, permanent repairs. Look no further than W. R. MEADOWS' REZI-WELD line for your epoxy needs. And for grouting needs, check out our popular CG-86 products, as well as V-1 and V-3 10K.

For a solution based on your needs, visit wrmeadows.com or call (800) 563-3618.



#### **Barry Dawkins**

**T** 905 333-5646 | 888 242-5444

**C** 905 691-3024 **F** 905 333-5640

E barry@cdawkins.ca



# MASONRY

COMMERCIAL | RESIDENTIAL | RESTORATION PROJECTS

### TRUECANADIANMASONRY.COM

# 905.802.1573

CHIMNEY REBUILDS & REMOVAL

A BRICK WINDOW OPENINGS & INFILLS

✿ CUSTOM MASONRY HOMES

STRUCTURAL MASONRY





wsib Workplace Salaty

Certified



## **The Best in Low Carbon Masonry PRESSURIZED & PROVEN**





Since 1946

**Consumes CO, under pressure** while curing



Manufactures and specialists of Autoclaved masonry units and proud supporters of HBS.













Congratulations HBS on celebrating your 100 year anniversary. We wish you 100 more.

BUILDING TRUST

**CONSTRUIRE LA CONFIANCE** 





**ProMelt**<sup>™</sup>

#### **PROTECT YOUR PROPERTY AND YOUR WATERWAYS**

|  |                           | Rock Salt  | ESSENTIAL      | ENHANCED       | EXTREME          |
|--|---------------------------|------------|----------------|----------------|------------------|
|  | Application<br>Rate       | 288 g/m³   | 57 - 76 g/m³   | 57 - 76 g/m³   | 57 - 76 g/m³     |
|  | Chloride ion contribution