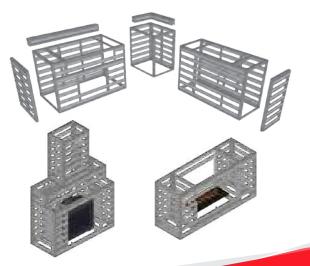

# The **'J'CARA**' Modular System makes it possible – in hours, not days.

When the plan calls for pillars, a grill island or any vertical feature, the U-Cara Modular System lets you create customizable features in hours – not days! Simply build the sturdy, aluminum frame in any configuration and clad it with a wide selection of fascia panels. Add the U-Cara Wall Mount System to tie existing structures in for a cohesive design. So innovative. So Unilock.