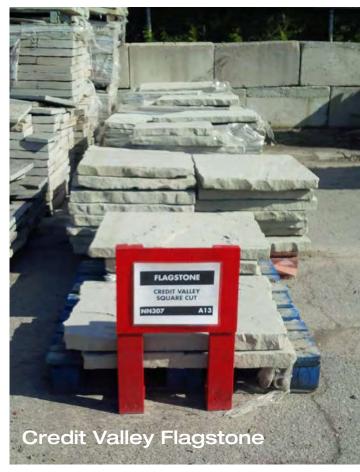

## Burlington Yard 723 Walkers Line Burlington, ON 905-639-3888

Huge Selection of In-Stock Landscape Supplies, PT Wood, Spruce Lumber, and Plywood!

Hamilton

Builders' Supply

EARS SINCE 1923

- Landscape Design
- Interlock Patios & Driveways
- Retaining Walls
- Flag Stone & Natural Stone
- Poolscapes
- Pergolas, Decks & Wood Working
- Drainage, Grading & Sodding