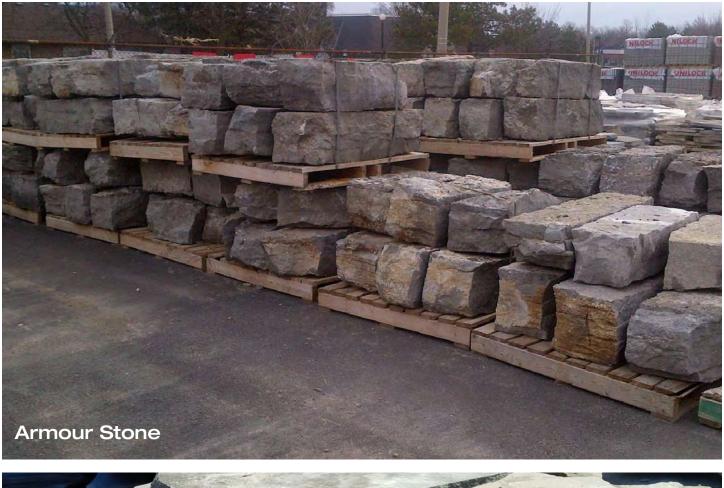

OAKSPAVERS.COM | 1.800.709.OAKS (6257)

- Interlock Driveways & Walkways
- Decks, Fences & Custom Woodworking
- Poolscapes
- Sodding and Plant Installation
- Retaining Walls
- Landscape Design
- Armour Stone
- Natural & Flag Stone Installation
- Snow Plow & Property Maintenance