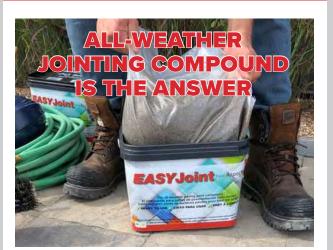

#### **EASY**Joint

#### WHY EASYJoint?

- 12 Years Proven
- All-Weather Wet Install Down To 3° C
- Permeable
- Works on Dense Grade Driveways
- Up to 5" Joints
- Zero Haze / Dust
- 4 Colours Available
- Freeze Safe

COLOURS AVAILABLE

YIELD 50 - 80 sq. ft./Tub - Depends on Joint Width and Depth Size

PREMIUM COLOURS

Yes It Works On Driveways & Heavy Traffic Areas