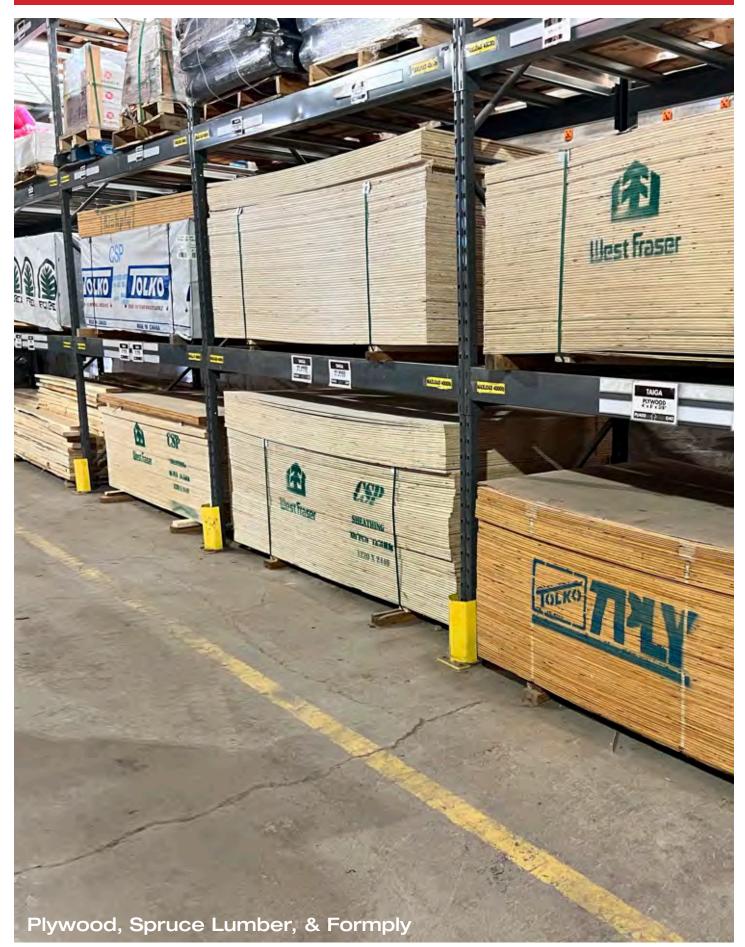

#### Limeridge Yard 164 Limeridge Rd East Hamilton, ON 905-388-2352

Large Inventory of Landscape Supplies, Brick, Stone, Stucco, PT Wood, Spruce Lumber, and Plywood!

#### Winona Yard 1067 Barton Street Winona, ON 905-649-1271

Large In-Stock Inventory of Natural Stone, Spruce Lumber, Plywood, and Formply!